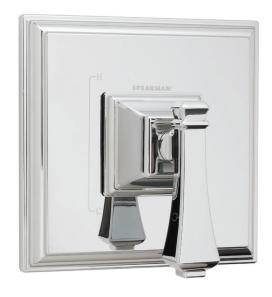

## Rainier™ Pressure Balance Valve Trim

#### **FEATURES:**

- Metal lever handle
- Plastic trim plate
- Includes mounting plate and hardware