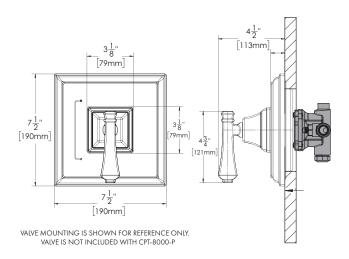

# **VALVE OPTIONS:**

• CPV-PB: Pressure Balance Valve

Sweat & Thread Connections

• CPV-PB-PXC: Pressure Balance Valve

PEX F1807 Crimp Inlet Connections

• CPV-PB-PXE: Pressure Balance Valve

PEX F1960 Cold-Expansion Inlet Connections

• CPV-T2: Thermostatic Valve

**Sweat & Thread Connections** 

• CPV-T2-PXC: Thermostatic Valve

PEX F1807 Crimp Inlet Connections

• CPV-T2-PXE: Thermostatic Valve

PEX F1960 Cold-Expansion Inlet Connections